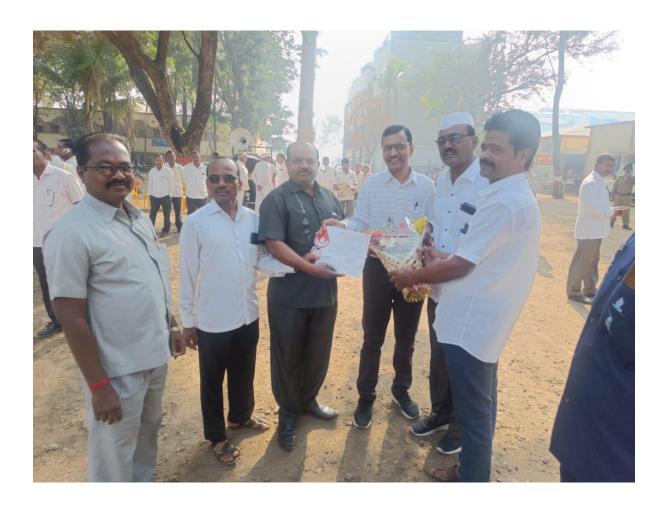

# Savitribai Phule Pune University Pune ID NO -PU/PN/B.Ed/223/2005

President - Adv.Rahul Subhasharao Kul

Website -www.bhimanyas.org

Email-sakbedpatas@gmail.com

**Mob.No -** 9890280232

President of the college subhasanna kul collage Advocate Rahul Subhash kul give moral support to the needy person by giving notebooks & bicycle to students & also handicapped person.

Mill allotment to ladies.

Scholarship foot for handicapped person.

Medical help need person in the society of Taluka.

Arranges help camp.

PRINCIPAL

SEMS-WAR KUL COLLEGE OF EDUCATION
MADRIKARNAGAR-PATAS,
TAL DAUND DISTPINE