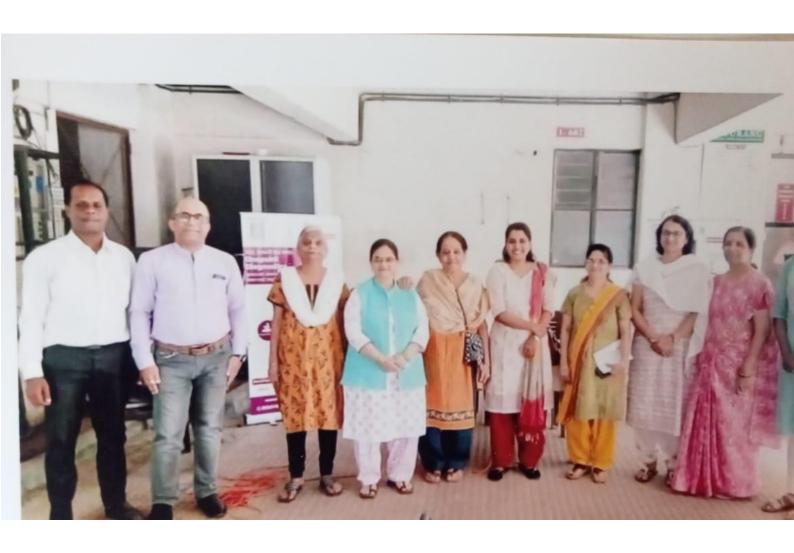

President - Adv.Rahul Subhasharao Kul

Website -www.bhimanyas.org

Email-sakbedpatas@gmail.com

**Mob.No** - 9890280232

Dr. Pradny kulkarni (M. S. Gaynaic) a member of development committee has working for health related problems of woman on different level. She gives proper guidance & toying resolving problem time to time.