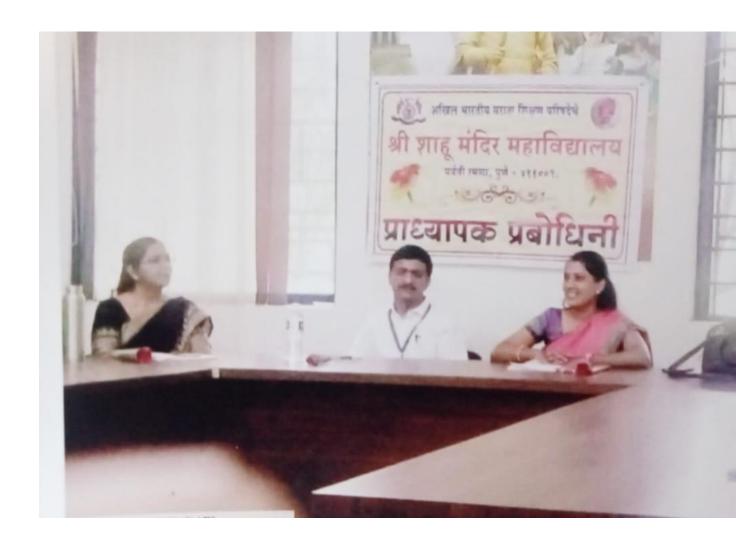

#### **Notice**

Date: 15/08/18

Subhasanna kul collage of education madukarnager patas. Tal. Daund Dist pune has origananized, Beauty parlour course for need Girls Woman in the society. For this course no fee has charged skilled & experienced coaches had taken for this course. To produce social incommitment & confidence in girl is our goal. & society point was participation of maximum girls.

Course duration: six month

Time: 3.00pm to 5.00pm

PRINCIPAL

SUBMOHANA KUL COLLEGE OF EDUCATION
MADRUMANHAGRE PATAS,
TAL DAUND DISTRIPUNE