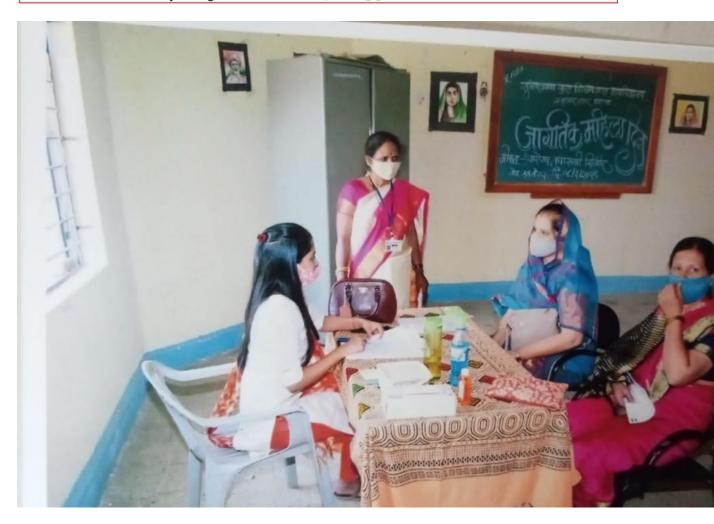

President - Adv.Rahul Subhasharao Kul

Website -www.bhimanyas.org

Email-sakbedpatas@gmail.com

**Mob.No** - 9890280232

Dr. Pradny kulkarni (M. S. Gaynaic) a member of development committee has working for health related problems of woman on different level. She gives proper guidance & toying resolving problem time to time.