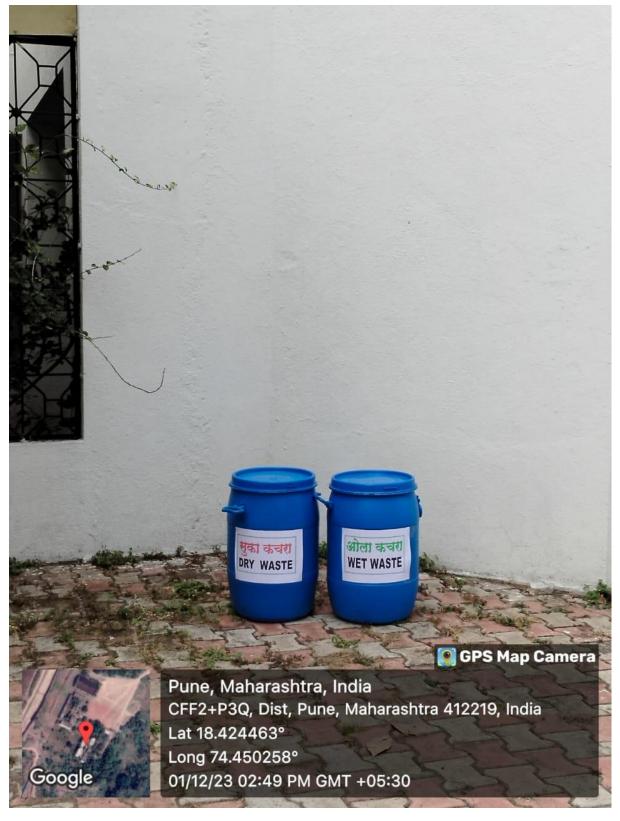

## Savitribai Phule Pune University Pune ID NO -PU/PN/B.Ed/223/2005

**President - Adv.Rahul Subhasharao Kul** 

Website -www.bhimanyas.org

Email-sakbedpatas@gmail.com

Mob.No - 9890280232

7.1.2 Institution has a stated policy and procedure for implementation of waste management Response: Waste Management is a joint responsibility of local government as well as of private organizations and individuals. Institute has designed an integrated Waste management system for optimizing and analysing waste. It is based on the concept that all aspects of waste management should be analysed together. The concept of waste as 'a material which has no use' has changed to 'resource at the wrong place'. The institute is conscious of its activities generating waste and ensures that all the waste is used & disposed responsibly. Managing waste in an environmentally sound & socially satisfactory manner is sustainable waste management. In institute waste management practices are differentiated into three parts:

Solid Waste Management

Liquid Waste Management

E- Waste Managemen