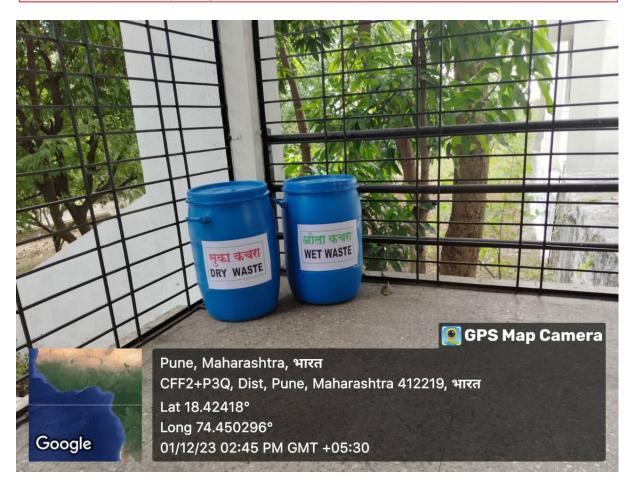

## Savitribai Phule Pune University Pune ID NO -PU/PN/B.Ed/223/2005

**President - Adv.Rahul Subhasharao Kul** 

Website -www.bhimanyas.org

Email-sakbedpatas@gmail.com

Mob.No - 9890280232

7.1.2 Institution has a stated policy and procedure for implementation of waste management Response: Waste Management is a joint responsibility of local government as well as of private organizations and individuals. Institute has designed an integrated Waste management system for optimizing and analysing waste. It is based on the concept that all aspects of waste management should be analysed together. The concept of waste as 'a material which has no use' has changed to 'resource at the wrong place'. The institute is conscious of its activities generating waste and ensures that all the waste is used & disposed responsibly. Managing waste in an environmentally sound & socially satisfactory manner is sustainable waste management. In institute waste management practices are differentiated into three parts:

Solid Waste Management

Liquid Waste Management

E- Waste Managemen