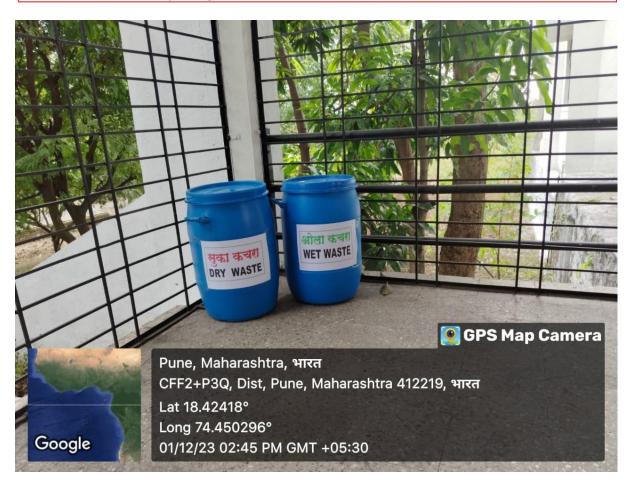

## Savitribai Phule Pune University Pune ID NO -PU/PN/B.Ed/223/2005

**President - Adv.Rahul Subhasharao Kul** 

Website -www.bhimanyas.org

Email-sakbedpatas@gmail.com

Mob.No - 9890280232

7.1.2 Institution has a stated policy and procedure for implementation of waste management Response: Waste Management is a joint responsibility of local government as well as of private organizations and individuals. Institute has designed an integrated Waste management system for optimizing and analysing waste. It is based on the concept that all aspects of waste management should be analysed together. The concept of waste as 'a material which has no use' has changed to 'resource at the wrong place'. The institute is conscious of its activities generating waste and ensures that all the waste is used & disposed responsibly. Managing waste in an environmentally sound & socially satisfactory manner is sustainable waste management. In institute waste management practices are differentiated into three parts:

Solid Waste Management

Liquid Waste Management

E- Waste Managemen