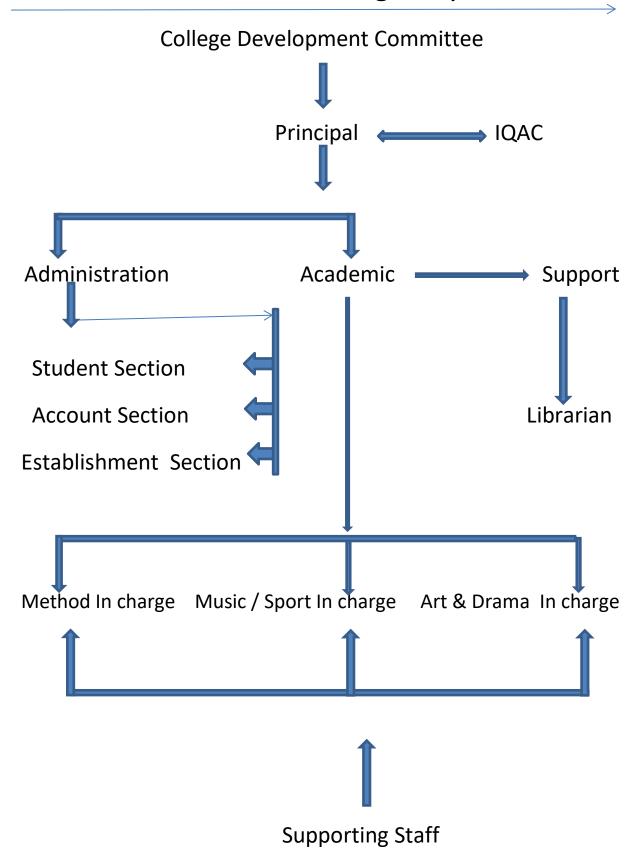

## **6.1.2** Institution practices decentralization and participative management

## **Supportive Documents:-**

1. Relevant documents to indicate decentralization and participative management

PRINCIPAL

PRINCIPAL

MADHUKARNAGAR-PATAS.