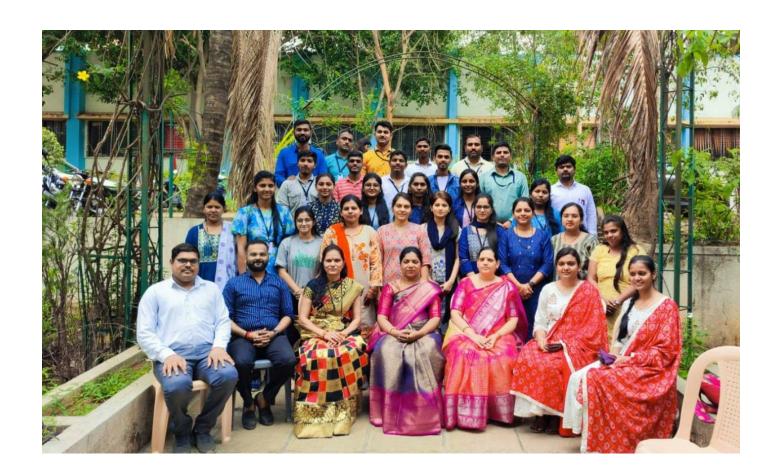

## Committee

are selected by ship student and discussed about date at meeting. Next meeting held on 1 Taly 2018 meeting Following are Alumni members President : Miss Prachi Narayan tikhe vice President: Miss Tayashri Naragan Miss Ashairi Mohan Secretory Miss pronom Sopan Fargade: Treasurer Present members. O Pro Nilima Tikhe. @ Peof Madane shazada Sneware @ Pol Garade swati. (A) Reaf Jadbay. Y.A. -3 Shinde Aparena Diokar Dunde.