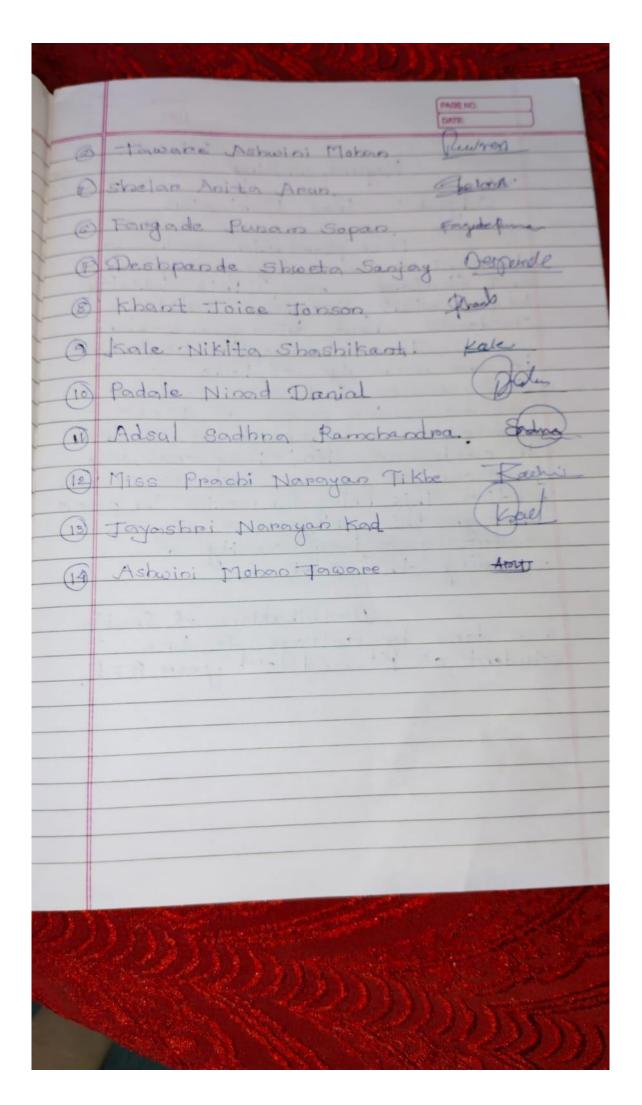

## Committee

are selected by ship student and discussed about date at meeting. Next meeting held on 1 Taly 2018 meeting Following are Alumni members President : Miss Prachi Narayan tikhe vice President: Miss Tayashri Naragan Miss Ashairi Mohan Secretory Miss pronom Sopan Fargade: Treasurer Present members. O Pro Nilima Tikhe. @ Peof Madane shazada Sneware @ Pol Garade swati. (A) Reaf Jadbay. Y.A. -3 Shinde Aparena Diokar Dunde.