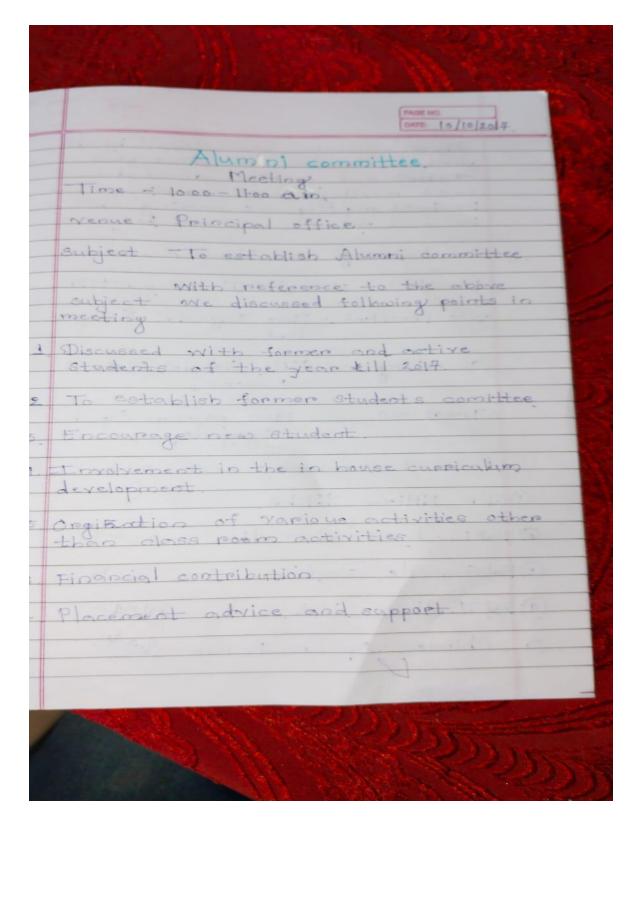

# Alumini

## Committee

are selected by ship student and discussed about date at meeting. Next meeting held on 1 Taly 2018 meeting Following are Alumni members President : Miss Prachi Narayan tikhe vice President: Miss Tayashri Naragan Miss Ashairi Mohan Secretory Miss pronom Sopan Fargade: Treasurer Present members. O Pro Nilima Tikhe. @ Peof Madane shazada Sneware @ Pol Garade swati. (A) Reaf Jadbay. Y.A. -3 Shinde Aparena Diokar Dunde.