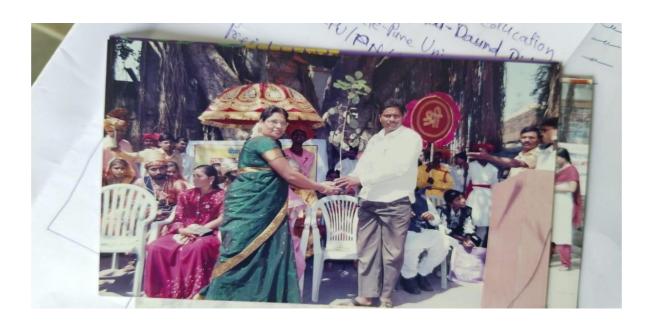

#### **Alumni Contributions**

Our many alumni's are now working in different schools & Colleges. Some alumni are working as Principal, Vice Principal and coordinators, they always help us to get schools for practice lessons and Internship. Alumni are always there whenever college calls them.

Strengthen the emotional connection of the alumni with the college.

Contributions are made through the Alumni Association as follows:

- 1. Emotional, academic and social relations of former students of the school are strengthened.
- 2. All Alumni are brought to a single platform.
- 3. Current students are mentored by former students.
- 4. All alumni information is stored.
- 5. Various development programs are organized and planned with the help of alumni.
- 6. Experience, skills of experienced alumni are preferred.