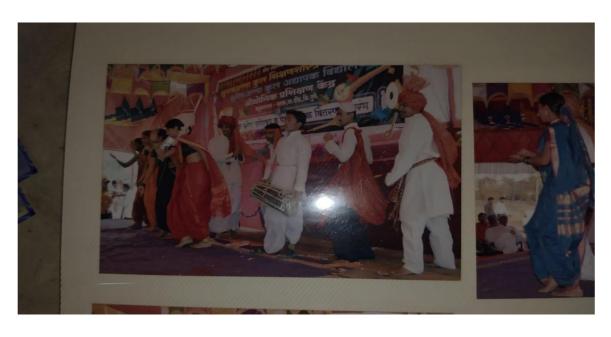

#### 5.4.2 Evidence:-

PRINCIPAL

SUBMENIANA RUL COLLEGE OF EDUCATION MADRICARRINGAR PATAS,
TAL DAUND DIST PUNE