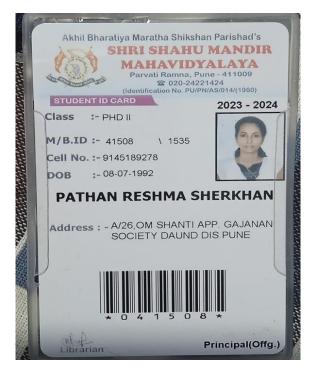

| Year       | Name of the student    | Protracting For |
|------------|------------------------|-----------------|
|            |                        |                 |
| 2019 2020  | Monali morde           | M Ed            |
|            |                        |                 |
| 2019-2020P | Pathan Reshma Sherkhan | Ph D            |
|            |                        |                 |
|            |                        |                 |
|            |                        |                 |

5.2.2.3 Number of outgoing students progressing from P G /Mphil to Ph D

| Year       | Name of the student    | Protracting For |
|------------|------------------------|-----------------|
|            |                        |                 |
| 2019 2020  | Monali morde           | M Ed            |
|            |                        |                 |
| 2019-2020P | Pathan Reshma Sherkhan | Ph D            |
|            |                        |                 |
|            |                        |                 |
|            |                        |                 |