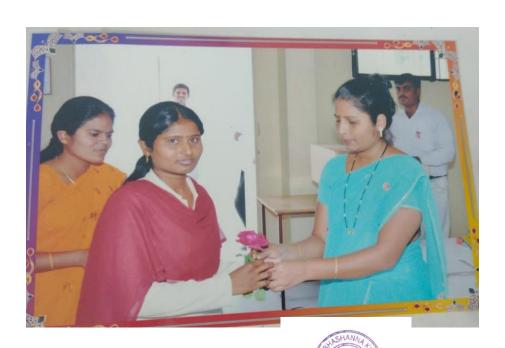

Email-sakbedpatas@gmail.com

Mob.No - 9890280232

Name of the Activity:-Career and Personal Counselling

Date of Activity: 16/03/22

Contact detail of Lecturer – Mr. Missal C.

Number of students participated:-65

Report:

Missal Sir gave the guidance to the student of BED His a good counsellor

He discuss with students about their future career plans ambitions, bright hops

Student freely shared their doubts with sir. He told the student how to survival fitestly & courageous in the life. We should solve our problems according to ability.