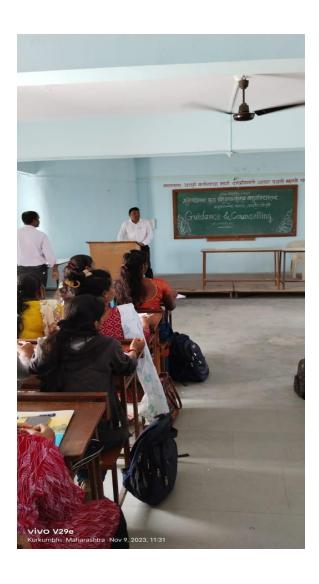

Report:

Missal Sir gave the guidance to the student of BED His a good counsellor

He discuss with students about their future career plans ambitions, bright hops

Student freely shared their doubts with sir. He told the student how to survival fitestly & courageous in the life. We should solve our problems according to ability.