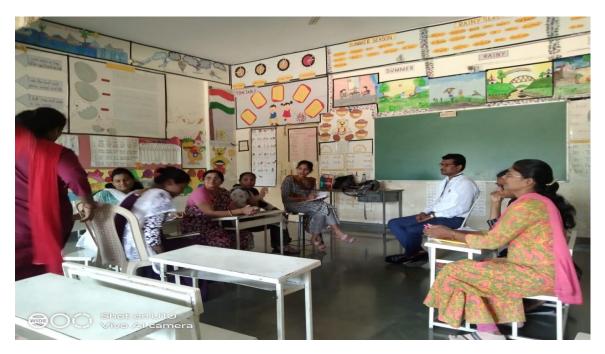

Date of Activity:-12/11/2017

Contact detail of Lecturer - Phadke P.B.

Number of students participated:-10.

Phadke P.B. gave a guidance to the student of B.Ed 1st and 2<sup>nd</sup> year .He clear the doubts of career .

He shared good example of peoples who cope up stress and lead a successful life.

PRINCIPAL

SUPMENMANUL COLLEGE OF EDUCATION
MADRIAGRAPATAS,
TAL DAUND DISTRUME