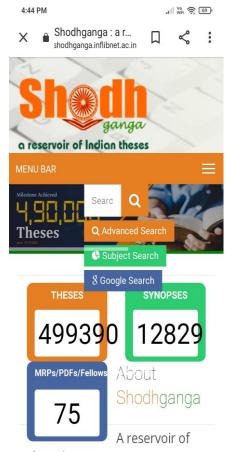

Email-sakbedpatas@gmail.com

Mob.No - 9890280232

http://shodhganga.inflibnet.ac.in

Indian Theses

The Shodhganga@INFLIBNET Centre provides a platform for research students to deposit their Ph.D. theses and make it available to the entire scholarly community in open access. The repository has the