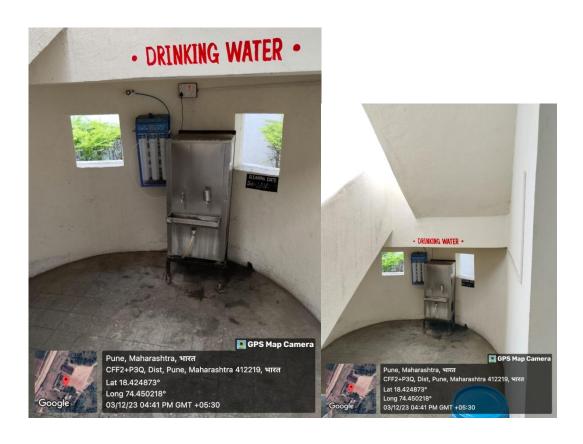

Modern Technology based on teaching and learning facilities of modern Projector is also available to attain a vast number of students at a times. College library is full of adequate number of books and every student has the rights to access the facilities available in college. There is well maintained computer lab, the entire computer have internet access facilities which help the students to fulfil their educational needs. In each Building, pure drinking water facility is available.