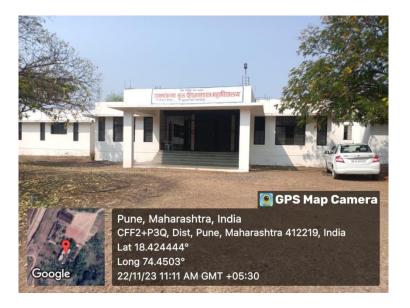

### College Building -1

#### Response:

The institution ensures adequate availability and optimal utilization of physical infrastructure as it is critically linked to the vision of the college – aspires to offer quality teacher education to enlighten emancipate and empower the student teacher fraternity and to faster lifelong learning. SubhashAnna Kul College of Education (B.Ed.) is situated at Patas, Pune. The college possess total area of **40468.564q**.mts and total built up area of **3010sq**.mts. The college has diverse infrastructural facilities for staffs, professors as well as students. It is spacious and all the required facilities are adequately available in our college.