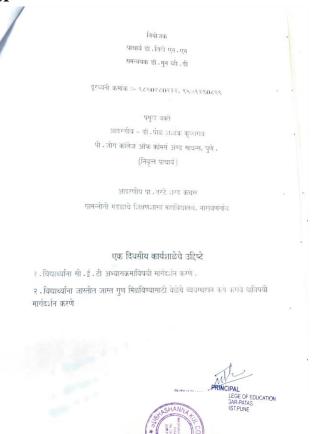

### एक दिवसीय कार्यशाळा नियोजन

| वेळ                          | नियोजन        | मार्गदर्शक                | विषय              |  |  |
|------------------------------|---------------|---------------------------|-------------------|--|--|
| 0९.00 ते ११.00               | नोंदणी        |                           |                   |  |  |
| ११.00 ते १२.00               | स्वागत समारंभ |                           |                   |  |  |
| १२.०० ते ०२.००               | पहिले सत्र    | डॉ .पोळ एस .के            | सी •ई •टी         |  |  |
|                              |               |                           | अभ्यासक्रम ओळख    |  |  |
| २.00 ते ३.00                 |               | सुट्टी                    |                   |  |  |
| ३.०० ते ५.००                 | दुसरे सत्र    | प्रान्तरटे एसन्के         | वेळेचे व्यवस्थापन |  |  |
| ५.०० ते ५.३०                 | Í             | निराप समारंभ व वंदे मातरम |                   |  |  |
| ५.३० ते ६.०० प्रमाणपत्र वाटप |               |                           |                   |  |  |