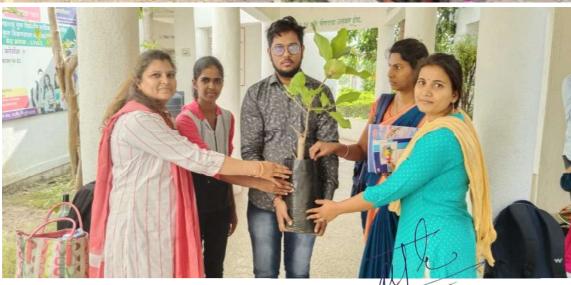

#### Tree planation

#### सुभाष अण्णा कुल शिक्षण शास्त्र महाविद्यालयात वृक्षारोपण

पाटस: दिनांक 15 जून 2022 रोजी महाविद्यालयाच्या भव्य प्रांगणामध्ये वृक्षारोपण करण्यात आलेया . कार्यक्रमाला प्रमुख पाहुणे म्हणूनमहाविद्यालयाच्या प्राचार्या डॉ. तिखे मॅडम उपस्थित होते. तसेच महाविद्यालयातील सर्व प्राध्यापक रुंद व शिक्षकेतर कर्मचारी आणि विद्यार्थी विद्यार्थिनी उपस्थित होते वृक्षारोपण महाविद्यालयाच्या प्राचार्या डॉ. तिखे मॅडम यांच्या हस्ते करण्यात आले.