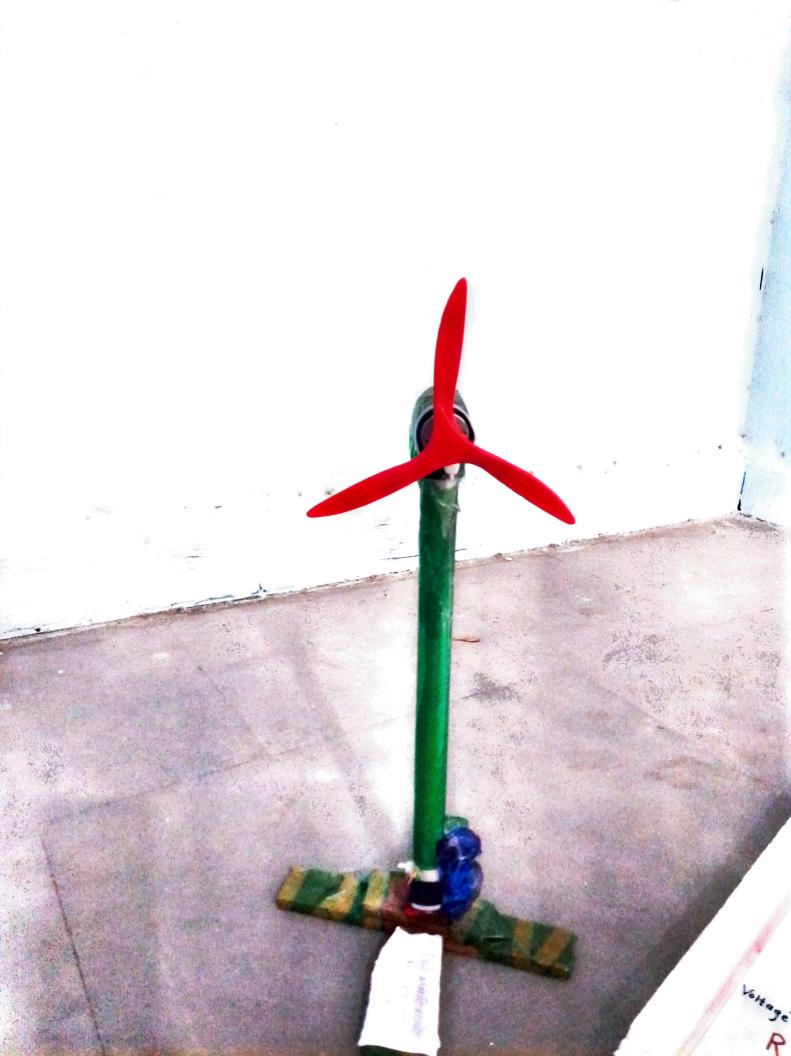

HOW does voltage & and resistance affect the Current

\* Ohm's law:-

Constant at given temperature for a given resistor.

Name - Madane bhagyashin Ramhan ROII NO - 62 - LED - Transistor - Resistor - & battery