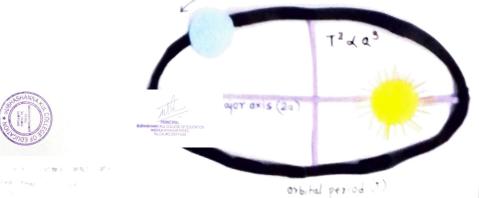

## Third law

The Squaze of the orbital period of a planet is proportional to the cube of the orbit's Semi-major axis..