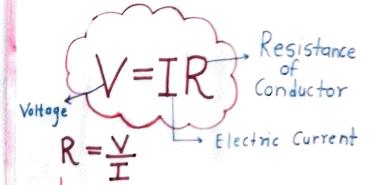

HOW does voltage & and resistance affect the Current

\* Ohm's law:-

Constant at given temperature for a given resistor.

Name - Madane bhagyashin Ramhan ROII NO - 62 - LED - Transistor - Resistor - & battery