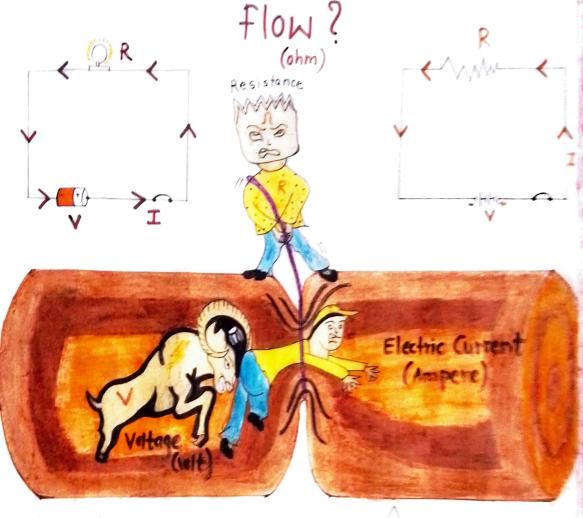

HOW does voltage & and resistance affect the Current

\* Ohm's law:-

Constant at given temperature for a given resistor.

Name - Madane bhagyashin Ramhan ROII NO - 62 - LED - Transistor - Resistor - & battery