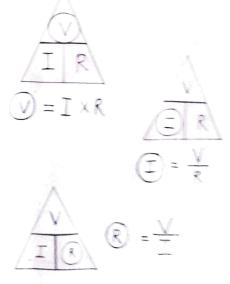

HOW does voltage & and resistance affect the Current

\* Ohm's law:-

Constant at given temperature for a given resistor.

Name - Madane bhagyashin Ramhan ROII NO - 62 - LED - Transistor - Resistor - & battery