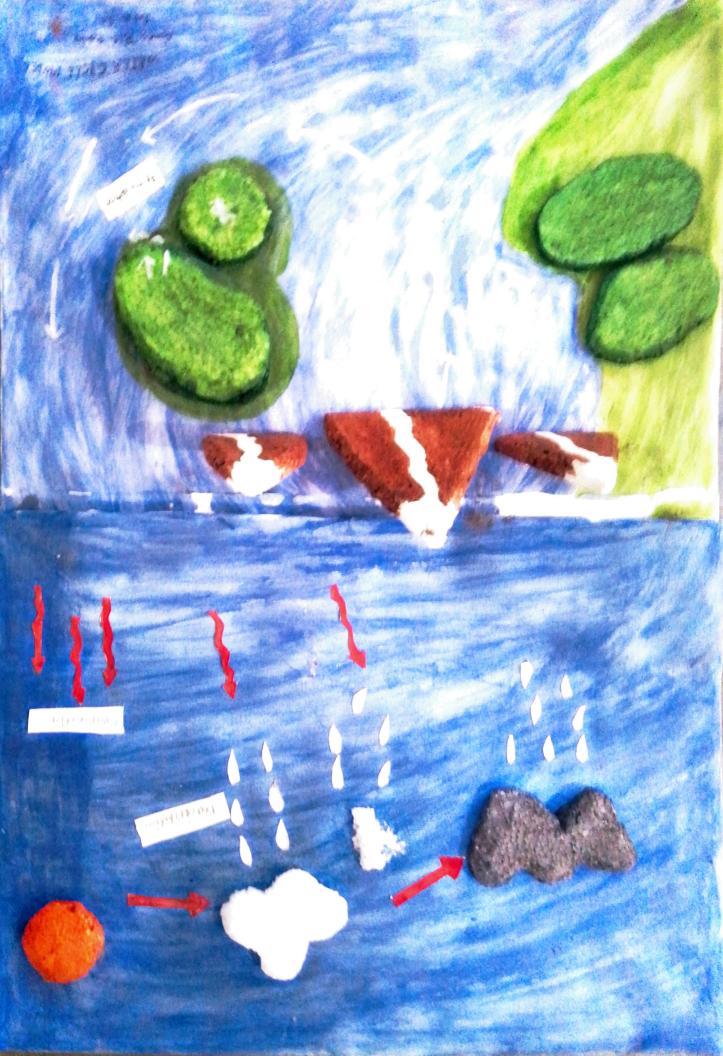

HOW does voltage & and resistance affect the Current

\* Ohm's law:-

Constant at given temperature for a given resistor.

Name - Madane bhagyashin Ramhan ROII NO - 62 - LED - Transistor - Resistor - & battery