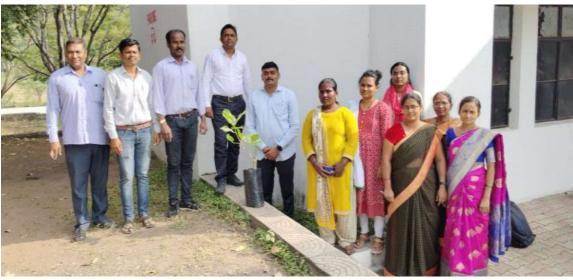

#### सुभाष अण्णा कुल शिक्षण शास्त्र महाविद्यालयात वृक्षारोपण

पाटस: दिनांक 15 जून 2022 रोजी महाविद्यालयाच्या भव्य प्रांगणामध्ये वृक्षारोपण करण्यात आलेया . कार्यक्रमाला प्रमुख पाहुणे म्हणूनमहाविद्यालयाच्या प्राचार्या डॉ. तिखे मॅडम उपस्थित होते. तसेच महाविद्यालयातील सर्व प्राध्यापक रुंद व शिक्षकेतर कर्मचारी आणि विद्यार्थी विद्यार्थिनी उपस्थित होते वृक्षारोपण महाविद्यालयाच्या प्राचार्या डॉ. तिखे मॅडम यांच्या हस्ते करण्यात आले.