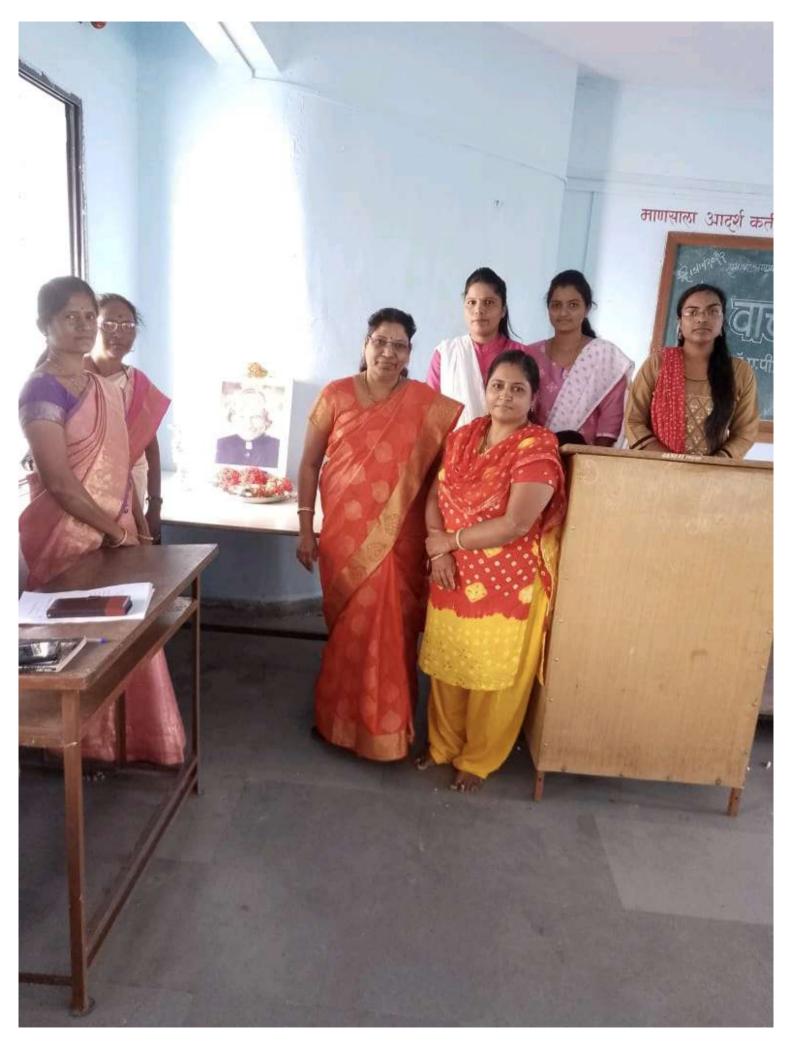

#### Bhima Shaikshanik Nyas,



**Savitribai Phule Pune University Pune** ID NO -PU/PN/B.Ed/223/2005

President - Adv.Rahul Subhasharao Kul

Website -www.bhimanyas.org

Email-sakbedpatas@gmail.com

Mob.No - 9890280232

#### LIST OF ACTIVITES CONDUCTED

| SR.NO | NAME OF ACTIVITY                     |  |
|-------|--------------------------------------|--|
| 1     | Value Base Activities                |  |
| 2     | Students Induction Programme         |  |
| 3     | Visit to library                     |  |
| 4     | Internship                           |  |
| 5     | Demonstrations of Model lessons      |  |
| 6     | Use of ICT                           |  |
| 7     | Morning Assemble                     |  |
| 8     | Competitions                         |  |
| 9     | Celebration