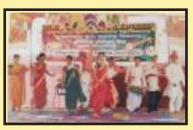

#### **Induction Program**

(B.Ed First Year Academic Year 2021-2022)

Welcome ceremony of first year **B.ED** student held on 25 Dec 2021. held in **Subhash Anna College Of Education** under Savitribai Phule Pune University venue of this programme was conducted in lecture hall timing of this programme was at 10.00am in the morning.

This programme was held under the guidance of Principal **Dr.Tikhe madam**. **Prof. Valu sir** welcome student teacher. Than programme began

with workshipping goddess Sarawasti. In introduction, **Dr. Tikhe** madam

shared information about proceeding of B.Ed. Introduction of student teacher

done in middle and then professor shared yearly planning with students.

Like this welcome ceremony celebrated in the college.