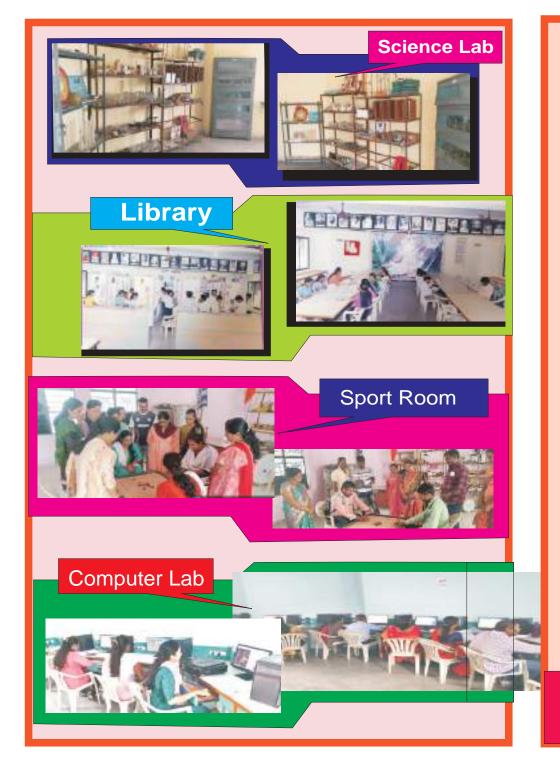

ी आठवण "चंदनवृक्ष"

लोक पुतळे उभारतात, आम्ही स्मृतिप्रित्यर्थ झाडे लावतो .

भीमा शैक्षणिक न्यास सुभाषअण्णा कुल शिक्षणशास्त्र महाविद्यालय मधुकरनगर-पाटस,ता.दौंड.जि.पुणे.

> 🔾 प्राचार्य 🔾 डॉ.तिखे एन.एन.

9890280232

8

Bhima Shaikshanik Nyas,

Subhashanna Kul College of Education

Madhukarnagar Patas, Tal- Daund, Dist Pune, 412219 Savitribal Phule Pune University Pune ID NO -PU/PN/B.Ed/223/2005

President - Adv.Rahul Subhashrao Kul

Website -www.bhimanyas.org

Email-sakbedpatas@gmail.com Mob.No - 9890280232



इमारत - १



डमारत - २



स्व.आ.सुभाषअण्णा कुल संस्थापक अध्यक्ष

भीमा शैक्षणिक न्यास मधुकरनगर-पाटस,ता.दौंड.जि.पुणे.



स्व.मधुकरराव गंगाधर शितोळे संस्थापक चेअरमन

भीमा सहकारी साखर कारखाना लि. मधुकरनगर- पाटस,ता.दौंड.जि.पुणे.



संस्था ऑफिस

### **Co-Curriclar Activities**



















President Adv.Rahul Shubhasharao Kul

Subhashanna Kul College of Education Madhukarnagar,Patas,Tal.Daund ,Dist-Pune



Principal Dr.Neelima Tikhe

Subhashanna Kul College of Education Madhukarnagar,Patas,Tal.Daund ,Dist-Pune



**ADMINISTRATIVE OFFICE** 

### संचालक मंडळ यादी

| १) आमदार ॲंड.राहुलदादा सुभाषअण्णा कुल | - अध्यक्ष |
|---------------------------------------|-----------|
| २) श्री.नामदेव बहिरु बारवकर           | - सदस्य   |
| ३) श्री.अरुण मारुतराव भागवत           | - सदस्य   |
| ४) श्री राजेंद्र दशरथ गवळी            | - सदस्य   |
| ५) श्री.पंढरीनाथ खंडेराव पासलकर       | - सदस्य   |
| ६) श्री नामदेव महादेव शितोळे          | - सदस्य   |
| ७) श्री.तुकाराम दादासो अवचर           | - सदस्य   |
| ८) श्री.विनोद मानसिंग गावडे           | - सदस्य   |
| ९) श्री महेश धनसिंगराव शितोळे