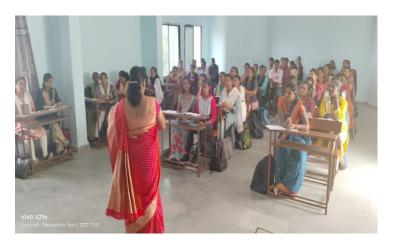

#### **Induction Program**

(B.Ed First Year Academic Year 2021-2022)

Welcome ceremony of first year **B.ED** student held on 25 Dec 2021. held in **Subhash Anna College Of Education** under Savitribai Phule Pune University venue of this programme was conducted in lecture hall timing of this programme was at 10.00am in the morning.

This programme was held under the guidance of Principal **Dr.Tikhe madam**. **Prof. Valu sir** welcome student teacher. Than programme began

with workshipping goddess Sarawasti. In introduction, **Dr. Tikhe** madam

shared information about proceeding of B.Ed. Introduction of student teacher

done in middle and then professor shared yearly planning with students.

Like this welcome ceremony celebrated in the college.