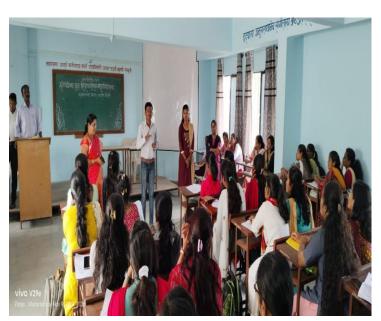

#### **Induction Program**

(B.Ed First Year Academic Year 2021-2022)

Welcome ceremony of first year **B.ED** student held on 25 Dec 2021. held in **Subhash Anna College Of Education** under Savitribai Phule Pune University venue of this programme was conducted in lecture hall timing of this programme was at 10.00am in the morning.

This programme was held under the guidance of Principal **Dr.Tikhe madam**. **Prof. Valu sir** welcome student teacher. Than programme began

with workshipping goddess Sarawasti. In introduction, **Dr. Tikhe** madam

shared information about proceeding of B.Ed. Introduction of student teacher

done in middle and then professor shared yearly planning with students.

Like this welcome ceremony celebrated in the college.